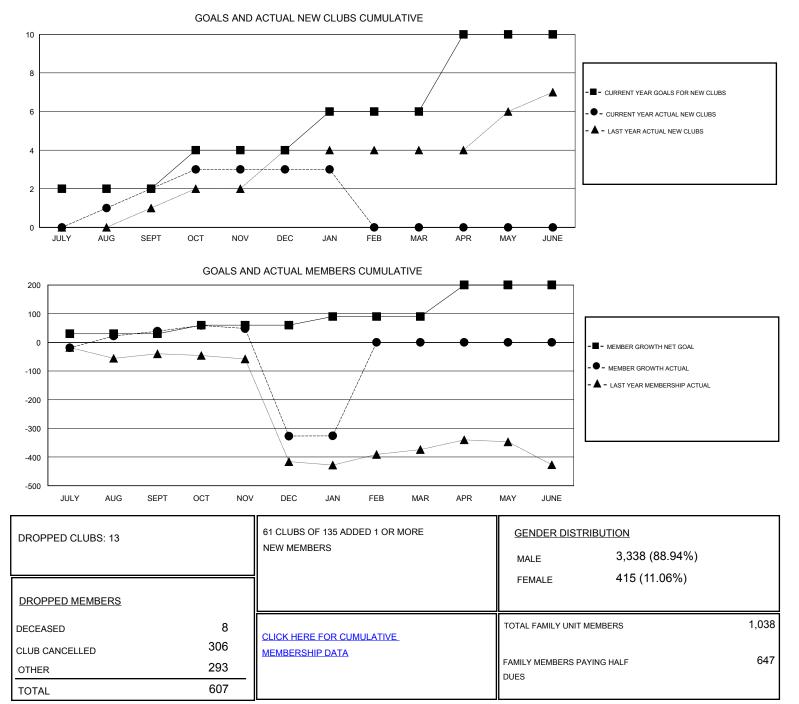

## District 321 F

Results as of: 1/31/2020

| GMT:                  | LOCATION INDIA |           |               |                       |                           |                         | GMT CA                                             |
|-----------------------|----------------|-----------|---------------|-----------------------|---------------------------|-------------------------|----------------------------------------------------|
| Clubs                 |                |           |               | Members               |                           |                         |                                                    |
| RESULTS FOR 2019-2020 |                |           |               | RESULTS FOR 2019-2020 |                           |                         |                                                    |
| QUARTER               | NEW CLUB GOAL  | NEW CLUBS | DROPPED CLUBS | QUARTER               | MEMBER GROWTH NET<br>GOAL | MEMBER GROWTH<br>ACTUAL | DROPPED<br>MEMBERS ACTUAL<br>(including transfers) |
| JULY/AUG/SEPT         | 2              | 2         | 0             | JULY/AUG/SEPT         | 30                        | 186                     | 135                                                |
| OCT/NOV/DEC           | 2              | 1         | 13            | OCT/NOV/DEC           | 30                        | 71                      | 432                                                |
| JAN/FEB/MAR           | 2              | 0         | 0             | JAN/FEB/MAR           | 30                        | 160                     | 40                                                 |
| APR/MAY/JUNE          | 4              | 0         | 0             | APR/MAY/JUNE          | 110                       | 0                       | 0                                                  |